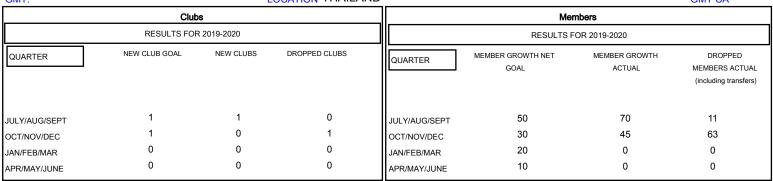

## District 310 D

GMT: LOCATION THAILAND GMT CA

| DROPPED CLUBS: 1  DROPPED MEMBERS |          | 16 CLUBS OF 72 ADDED 1 OR MORE NEW MEMBERS | GENDER DISTRIBU<br>MALE<br>FEMALE | UTION<br>952 (60.79%)<br>614 (39.21%) |    |
|-----------------------------------|----------|--------------------------------------------|-----------------------------------|---------------------------------------|----|
| DECEASED                          | 0        | CLICK HERE FOR CUMULATIVE MEMBERSHIP DATA  | TOTAL FAMILY UNIT MEMBERS         |                                       | 47 |
| CLUB CANCELLED OTHER              | 31<br>43 |                                            | FAMILY MEMBERS PAYING HALF DUES   |                                       | 26 |
| TOTAL                             | 74       |                                            |                                   |                                       |    |