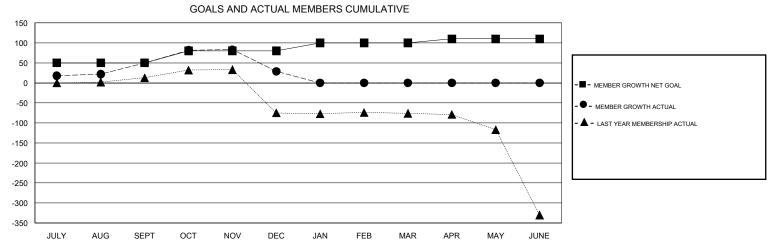

## District 310 D

GMT: LOCATION THAILAND GMT CA

| DROPPED CLUBS: 1  DROPPED MEMBERS |          | 16 CLUBS OF 72 ADDED 1 OR MORE NEW MEMBERS | GENDER DISTRIBU<br>MALE<br>FEMALE | UTION<br>952 (60.79%)<br>614 (39.21%) |    |
|-----------------------------------|----------|--------------------------------------------|-----------------------------------|---------------------------------------|----|
| DECEASED                          | 0        | CLICK HERE FOR CUMULATIVE MEMBERSHIP DATA  | TOTAL FAMILY UNIT MEMBERS         |                                       | 47 |
| CLUB CANCELLED OTHER              | 31<br>43 |                                            | FAMILY MEMBERS PAYING HALF DUES   |                                       | 26 |
| TOTAL                             | 74       |                                            |                                   |                                       |    |